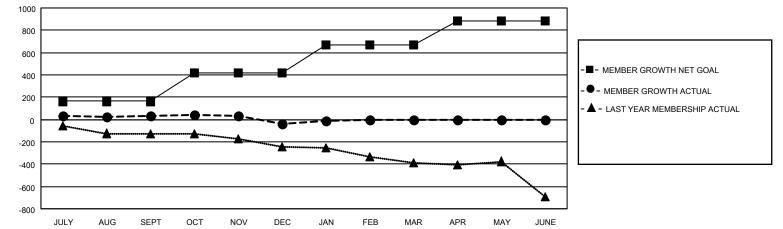

## GAT MONTHLY MEMBERSHIP PROGRESS REPORT

Multiple District 20

Results as of: 1/31/2022

LOCATION: NEW YORK

| Clubs                 |               |           |               | Members               |                           |                         |                                                    |
|-----------------------|---------------|-----------|---------------|-----------------------|---------------------------|-------------------------|----------------------------------------------------|
| RESULTS FOR 2021-2022 |               |           |               | RESULTS FOR 2021-2022 |                           |                         |                                                    |
| QUARTER               | NEW CLUB GOAL | NEW CLUBS | DROPPED CLUBS | QUARTER               | MEMBER GROWTH NET<br>GOAL | MEMBER GROWTH<br>ACTUAL | DROPPED<br>MEMBERS ACTUAL<br>(including transfers) |
| JULY/AUG/SEPT         | 1             | 1         | 6             | JULY/AUG/SE           | PT 163                    | 344                     | 261                                                |
| OCT/NOV/DEC           | 4             | 2         | 5             | OCT/NOV/DE            | c 255                     | 458                     | 502                                                |
| JAN/FEB/MAR           | 3             | 0         | 2             | JAN/FEB/MAR           | 248                       | 164                     | 112                                                |
| APR/MAY/JUNE          | 5             | 0         | 0             | APR/MAY/JUN           | IE 220                    | 0                       | 0                                                  |

## GOALS AND ACTUAL MEMBERS CUMULATIVE

| DROPPED CLUBS: 13 |     | 240 CLUBS OF 500 ADDED 1 OR<br>MORE NEW MEMBERS | GENDER DISTRIBUTION               |                |  |
|-------------------|-----|-------------------------------------------------|-----------------------------------|----------------|--|
|                   |     | MORE NEW MEMBERS                                | MALE                              | 7,816 (58.98%) |  |
|                   |     |                                                 | FEMALE                            | 5,431 (40.99%) |  |
| DROPPED MEMBERS   |     |                                                 | NON BINARY                        | 0 (0.00%)      |  |
| DECEASED          | 119 |                                                 | PREFER NOT TO ANSWER 4 (0.03%)    |                |  |
| CLUB CANCELLED    | 124 |                                                 | TOTAL FAMILY UNIT MEMBERS         | 2,335          |  |
| OTHER             | 631 | CLICK HERE FOR CUMULATIVE                       | TOTAL FAMILY UNIT MEMBERS         | 2,333          |  |
| TOTAL             | 874 | MEMBERSHIP DATA                                 | FAMILY MEMBERS PAYING HAL<br>DUES | F 1,216        |  |