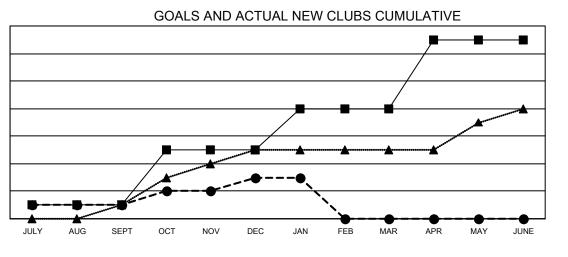

## GAT MONTHLY MEMBERSHIP PROGRESS REPORT

Multiple District 20

Results as of: 1/31/2022

LOCATION: NEW YORK

| Clubs                 |               |           |               | Members               |                           |                         |                                                    |
|-----------------------|---------------|-----------|---------------|-----------------------|---------------------------|-------------------------|----------------------------------------------------|
| RESULTS FOR 2021-2022 |               |           |               | RESULTS FOR 2021-2022 |                           |                         |                                                    |
| QUARTER               | NEW CLUB GOAL | NEW CLUBS | DROPPED CLUBS | QUARTER               | MEMBER GROWTH NET<br>GOAL | MEMBER GROWTH<br>ACTUAL | DROPPED<br>MEMBERS ACTUAL<br>(including transfers) |
| JULY/AUG/SEPT         | 1             | 1         | 6             | JULY/AUG/SE           | PT 163                    | 344                     | 261                                                |
| OCT/NOV/DEC           | 4             | 2         | 5             | OCT/NOV/DE            | c 255                     | 458                     | 502                                                |
| JAN/FEB/MAR           | 3             | 0         | 2             | JAN/FEB/MAR           | 248                       | 164                     | 112                                                |
| APR/MAY/JUNE          | 5             | 0         | 0             | APR/MAY/JUN           | IE 220                    | 0                       | 0                                                  |

## - - CURRENT YEAR GOALS FOR NEW CLUBS

- ■ - CURRENT YEAR GOALS FOR NEW CLUBS

- CURRENT YEAR ACTUAL NEW CLUBS
- ▲ LAST YEAR ACTUAL NEW CLUBS